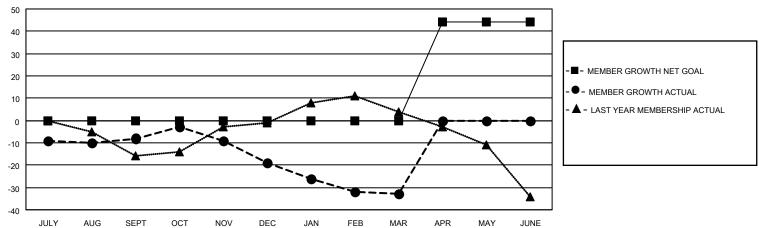

## GOALS AND ACTUAL MEMBERS CUMULATIVE

| DROPPED CLUBS: 3        |         | 15 CLUBS OF 52 ADDED 1 OR MORE | GENDER DISTRIBUTION             |              |     |
|-------------------------|---------|--------------------------------|---------------------------------|--------------|-----|
|                         |         | NEW MEMBERS                    | MALE                            | 543 (59.87%) |     |
| DROPPED MEMBERS         |         |                                | FEMALE                          | 364 (40.13%) |     |
| DECEASED                | 10      | CLICK HERE FOR CUMULATIVE      | TOTAL FAMILY UNIT MEMBERS       |              | 210 |
| CLUB CANCELLED<br>OTHER | 5<br>55 | MEMBERSHIP DATA                | FAMILY MEMBERS PAYING HALF DUES |              | 108 |
| TOTAL                   | 70      |                                | DOLG                            |              |     |

## GAT MONTHLY MEMBERSHIP PROGRESS REPORT

Results as of: 3/31/2021

Multiple District 40

**LOCATION: NEW MEXICO** 

| Clubs         |               |             |               | Members               |                         |                         |                                                    |  |  |
|---------------|---------------|-------------|---------------|-----------------------|-------------------------|-------------------------|----------------------------------------------------|--|--|
|               | RESULTS FOR   | R 2020-2021 |               | RESULTS FOR 2020-2021 |                         |                         |                                                    |  |  |
| QUARTER       | NEW CLUB GOAL | NEW CLUBS   | DROPPED CLUBS | QUARTER MEN           | MBER GROWTH NET<br>GOAL | MEMBER GROWTH<br>ACTUAL | DROPPED<br>MEMBERS ACTUAL<br>(including transfers) |  |  |
| JULY/AUG/SEPT | 0             | 0           | 0             | JULY/AUG/SEPT         | 0                       | 18                      | 23                                                 |  |  |
| OCT/NOV/DEC   | 0             | 0           | 0             | OCT/NOV/DEC           | 0                       | 15                      | 26                                                 |  |  |
| JAN/FEB/MAR   | 0             | 0           | 3             | JAN/FEB/MAR           | 0                       | 11                      | 21                                                 |  |  |
| APR/MAY/JUNE  | 11            | 0           | 0             | APR/MAY/JUNE          | 44                      | 0                       | 0                                                  |  |  |